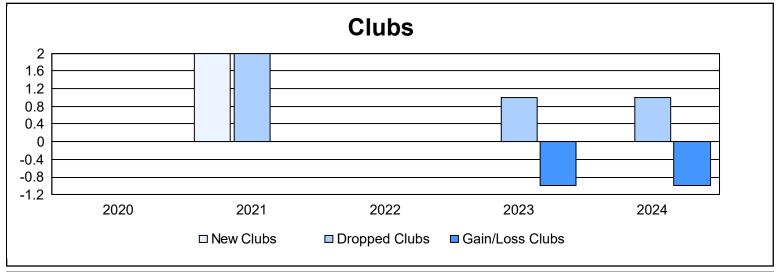

District A 3 As of June 2024 Cumulative

| Year      | New<br>Clubs | Dropped<br>Clubs | Gain/<br>Loss<br>Clubs | New<br>Members | Charter<br>Members | Reinstate<br>Members | Transfer<br>Members | Total<br>Member<br>Added | Total<br>Members<br>Dropped | Gain/<br>Loss<br>Members |
|-----------|--------------|------------------|------------------------|----------------|--------------------|----------------------|---------------------|--------------------------|-----------------------------|--------------------------|
| 2019-2020 | 0            | 0                | 0                      | 89             | 2                  | 8                    | 6                   | 105                      | 190                         | -85                      |
| 2020-2021 | 2            | 2                | 0                      | 86             | 68                 | 7                    | 12                  | 173                      | 147                         | 26                       |
| 2021-2022 | 0            | 0                | 0                      | 167            | 2                  | 6                    | 9                   | 184                      | 190                         | -6                       |
| 2022-2023 | 0            | 1                | -1                     | 208            | 3                  | 14                   | 10                  | 235                      | 249                         | -14                      |
| 2023-2024 | 0            | 1                | -1                     | 160            | 0                  | 16                   | 12                  | 188                      | 172                         | 16                       |
| Average   | 0            | 1                | 0                      | 142            | 15                 | 10                   | 10                  | 177                      | 190                         | -13                      |